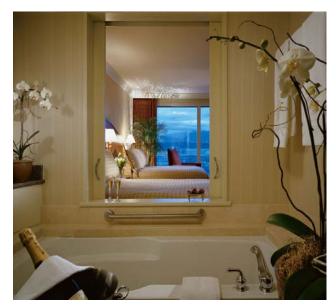

## Fairmont Room

Fairmont rooms are luxuriously appointed and feature floor-toceiling windows offering soundproof views to both the north and south, revealing the serenity of mountain views and exciting plane-spotting opportunities. The spacious floor plan offers a comfortable living space suitable for both the leisure or business traveler.

## **Bathroom Amenities**

- Bath towels
- Hair dryer
- Mirror (fog-free)
- Separate shower, tub and water closet